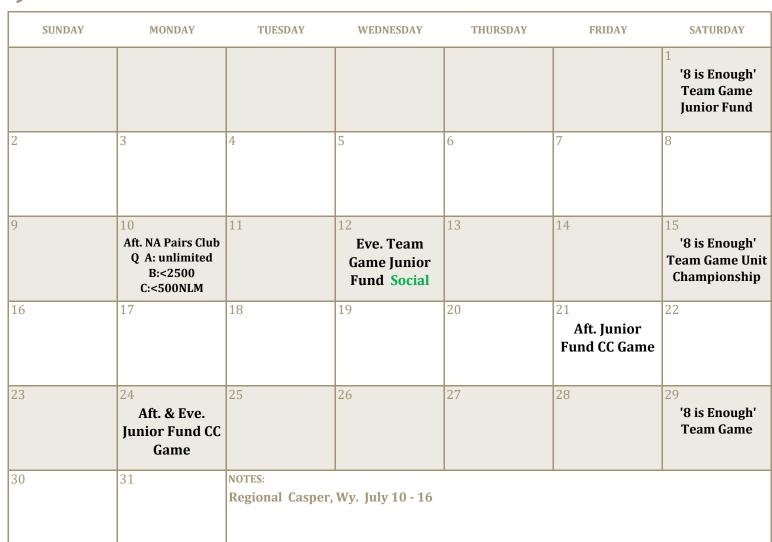

| Aft. NA Pairs Club<br>Q A: unlimited<br>B:<2500<br>C:<500NLM | 24                                                    |
| 25     | 26                                 | Eve. AGM & TROPHY NIGHT Junior Fund Social            | 28                                | 29                                   | 30                                                           |                                                       |
|        |                                    |                                                       | * '                               | 18 Bismarck Jur<br>Las Vegas June 19 |                                                              |                                                       |









#### **Summer NABC Toronto July 20 - 30**

### JULY 2017











## **AUGUST 2017**

| SUNDAY | MONDAY                                                 | TUESDAY                                                     | WEDNESDAY                               | THURSDAY                              | FRIDAY             | SATURDAY                                        |
|--------|--------------------------------------------------------|-------------------------------------------------------------|-----------------------------------------|---------------------------------------|--------------------|-------------------------------------------------|
|        |                                                        | Eve. NA Pairs Club<br>Q A:unlimited<br>B:<2500<br>C:<500NLM | 2                                       | 3